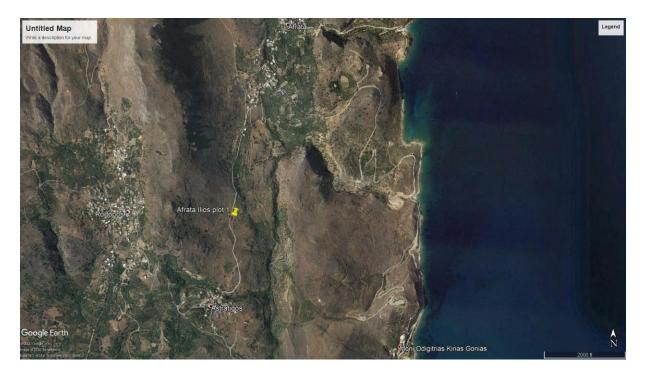

## Large building plot for sale near the traditional village of Afrata on the Rodopos peninsula, offering unobstructed sea and mountain views.

This big plot with a 276m2 building allowance is located on the road leading from the village of Afrata towards Astratigos on the left hand side. The access road is asphalted, water and electricity are located near the site.

The plot borders more than 170 meters along the road, making the access easy. There is quite a slope but not on the entire plot, there are flat places where one can easily build amongst the spectacular landscape.