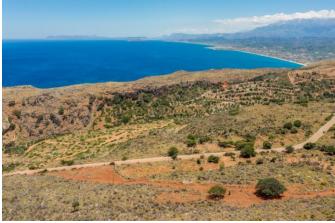

## Large building plot for sale near the traditional village of Afrata on the Rodopos peninsula, offering unobstructed sea and mountain views.

This big plot with a 276m2 building allowance is located on the road leading from the village of Afrata towards Astratigos on the left hand side. The access road is asphalted, water and electricity are located near the site.

The plot borders more than 170 meters along the road, making the access easy. There is quite a slope but not on the entire plot, there are flat places where one can easily build amongst the spectacular landscape.

The village square is just about 1300meters away while the beach is a 5-minute drive.

The east facing plot is quite barren and rocky and enjoys stunning unobstructed views towards the magnificent White Mountains and the sea.