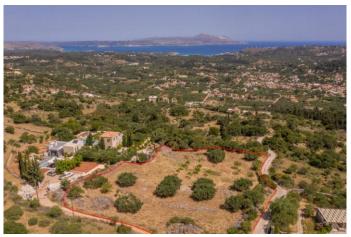

## LOVELY PLOT IN A PEACEFUL ENVIRONMENT WITH WONDERFUL SEA VIEWS IN GAVALOHORI

REF: YHOC-073

PRICED AT: €150,000

Miette Lauwers Tel: (00 30) 6947 374 736 info@yourhomeoncrete.com www.yourhomeoncrete.com PLOT SIZE: 4,088m<sup>2</sup>
BUILDING ALLOWANCE: 186m<sup>2</sup>

## Wonderful plot for sale in Gavalohohori, located in a very peaceful environment yet very close to the village!

The plot has a small slope guaranteeing the views and is relatively flat making the building less complicated, while the plot located in front is at least 3 meters below so the views will remain unobstructed.

It is easily accessible via a well laid concrete road 200m away from the main road.

This plot also benefits by the existence of a well which is located in the northeast part of the plot.

The top part of the plot has the best views, straight towards Souda Bay.