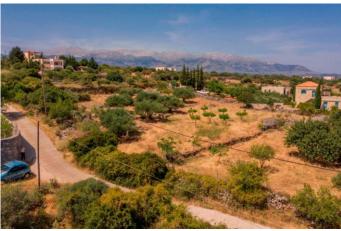

It is easily accessible via a well laid concrete road 200m away from the main road.

This plot also benefits by the existence of a well which is located in the northeast part of the plot.

The top part of the plot has the best views, straight towards Souda Bay.

Water and electricity supplies are both available on site.

The 186m<sup>2</sup> building allowance is enough for a large luxury villa or perhaps two smaller homes with plenty of room for a private swimming pool. Ideal for rental, holiday or permanent homes.