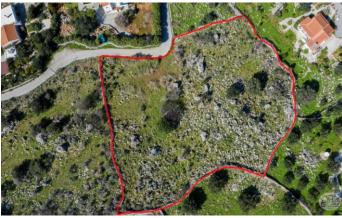

## LARGE PLOT WITH WONDERFUL SEA AND MOUNTAIN VIEWS IN KAMBIA

REF: YHOC-076

Miette Lauwers Tel: (00 30) 6947 374 736 info@yourhomeoncrete.com www.yourhomeoncrete.com PRICED AT: €120,000

PLOT SIZE: 4,000m<sup>2</sup> BUILDS: 186m<sup>2</sup>

It is easy accessible via an asphalted road, 400m away from the main road. The plot has the clearance from the forestry and electricity and water are on the plot.

The plot has a slight slope, just enough to guarantee the view. The bottom part of the plot is flat. The top - and slightly sloped - part has the best views straight into Souda Bay and the White Mountains to the south.