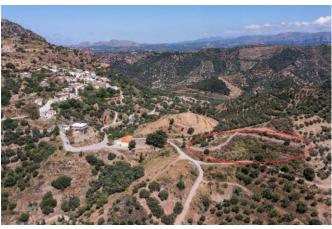

Spacious land for sale, surrounded by rows of olive trees and located just outside the village boundaries of Polyrinnia village, in the hills above Kissamos!

With a terraced slope securing the views, this West facing land enjoys magnificent unobstructed views of the surrounding hills, the distant sea and the amazing sunsets, as well as views of the traditional village of Polyrinnia!

With an area of 4,918m2, there is 202m2 of building allowance on the land, enough for a spacious villa or for two smaller villas. There is also plenty of room to build a pool if wanted. A future construction will need to leave 15m from all land boundaries and can reach as high as 7,5m if laid out on two floors.