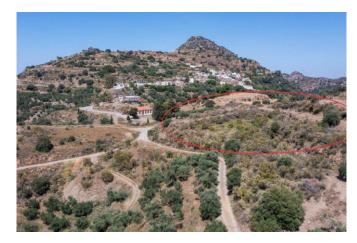

Spacious land for sale, surrounded by rows of olive trees and located just outside the village boundaries of Polyrinnia village, in the hills above Kissamos!

With a terraced slope securing the views, this West facing land enjoys magnificent unobstructed views of the surrounding hills, the distant sea and the amazing sunsets, as well as views of the traditional village of Polyrinnia!

With an area of 4,918m2, there is 202m2 of building allowance on the land, enough for a spacious villa or for two smaller villas. There is also plenty of room to build a pool if wanted. A future construction will need to leave 15m from all land boundaries and can reach as high as 7,5m if laid out on two floors.