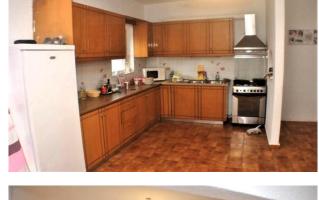

A large open plan living room/dining area with fireplace.

Corner fitted kitchen.

Double sized bedroom with fitted wardrobes.

Further double sized bedroom with en suite shower room.

Single sized bedroom.

Bathroom with bath, wash basin and WC, space and plumbing for washing machine.

### **FEATURES**

- Fireplace
- Fitted kitchen
- Private garden
- Veranda
- Fitted wardrobes
- Central heating
- Double glazed
- Solar water heater
- Aluminum frames