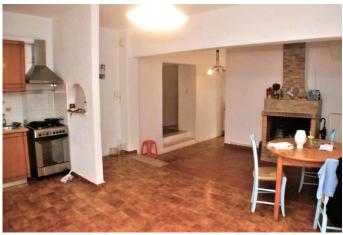

A large open plan living room/dining area with fireplace.

Corner fitted kitchen.

Double sized bedroom with fitted wardrobes.

Further double sized bedroom with en suite shower room.

Single sized bedroom.

Bathroom with bath, wash basin and WC, space and plumbing for washing machine.