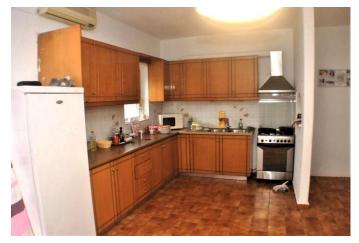

A large open plan living room/dining area with fireplace.

Corner fitted kitchen.

Double sized bedroom with fitted wardrobes.

Further double sized bedroom with en suite shower room.

Single sized bedroom.

Bathroom with bath, wash basin and WC, space and plumbing for washing machine.