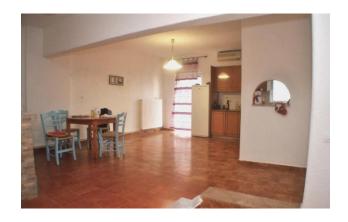

A large open plan living room/dining area with fireplace.

Corner fitted kitchen.

Double sized bedroom with fitted wardrobes.

Further double sized bedroom with en suite shower room.

Single sized bedroom.

Bathroom with bath, wash basin and WC, space and plumbing for washing machine.