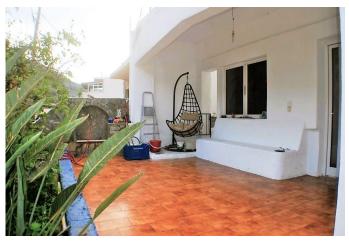

## **EXTERIOR**

Part covered terrace to the front of the house.

Small terrace to the rear of the house with boiler room.

External steps to a flat roof with terrace and potential to extend the house.

Water and electricity supplies are connected and drainage is to the village mains drainage system.