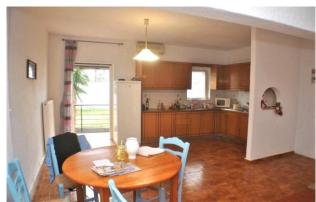

A large open plan living room/dining area with fireplace.

Corner fitted kitchen.

Double sized bedroom with fitted wardrobes.

Further double sized bedroom with en suite shower room.

Single sized bedroom.

Bathroom with bath, wash basin and WC, space and plumbing for washing machine.

### **FEATURES**

- Fireplace
- Fitted kitchen
- Private garden
- Veranda
- Fitted wardrobes
- Central heating
- Double glazed
- Solar water heater
- Aluminum frames