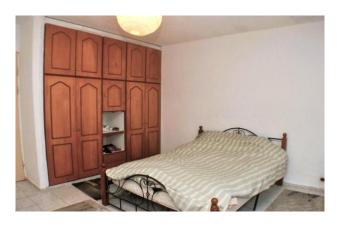

A large open plan living room/dining area with fireplace.

Corner fitted kitchen.

Double sized bedroom with fitted wardrobes.

Further double sized bedroom with en suite shower room.

Single sized bedroom.

Bathroom with bath, wash basin and WC, space and plumbing for washing machine.

### **FEATURES**

- Fireplace
- Fitted kitchen
- Private garden
- Veranda
- Fitted wardrobes
- Central heating
- Double glazed
- Solar water heater
- Aluminum frames