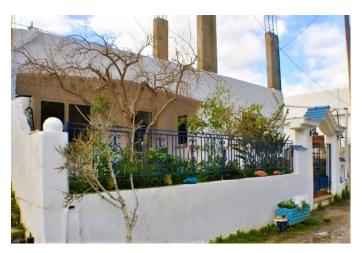

# SPACIOUS 3-BED BUNGALOW WITH PRIVATE GARDEN IN LIMNES

REF: CRA-032

PRICE: €120,000

Miette Lauwers Tel: (00 30) 6947 374 736 info@yourhomeoncrete.com www.yourhomeoncrete.com HOUSE SIZE: 130m<sup>2</sup> LAND SIZE: 180m<sup>2</sup>

#### **INTERIOR**

A spacious single level house located in the popular village of Limnes, East Crete and within a short walk of the village square.

The property has double glazing with external shutters, AC/warm air units, solar water heating and central heating and it comprises of:

## **EXTERIOR**

Part covered terrace to the front of the house.

Small terrace to the rear of the house with boiler room.

External steps to a flat roof with terrace and potential to extend the house.

Water and electricity supplies are connected and drainage is to the village mains drainage system.