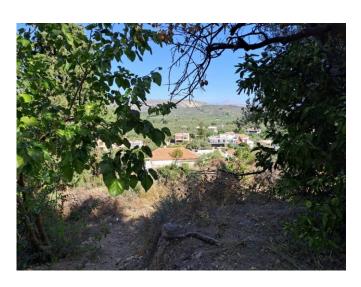

### **EXTERIOR**

There is a bathroom outside of the main house, a store room to the back and also storage under the house.

The property sits at the top of the fully enclosed plot enjoying views across to the village and partially to the sea.

To the front from the road are fig and olive trees either side in the front garden.

To the right of the property is an original grape/wine press and water collecting sterna.

On a gentle gradient the remainder of the garden has more trees and shrubs, and a better sea view. There is plenty of room for a pool or for another building even.

### **THE AREA**

Set on the upper slopes of this traditional village, Neo Chorio is famous for being particularly green surrounded by rivers and lush avocado, orange, grapefruit and olive groves, and excellent water quality.