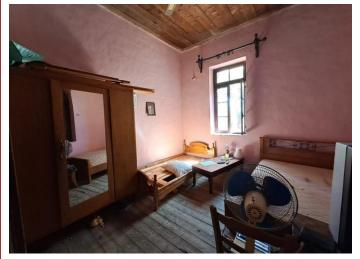

## **INTERIOR**

As you open the front door the impressive entrance hall running from front to back has the original gorgeous patterned floor tiles and high wooden ceilings, with two rooms either side.

From the hallway the first door on the left reveals a double bedroom. A wooden partition wall can open to the lounge next door to create a double sized room.