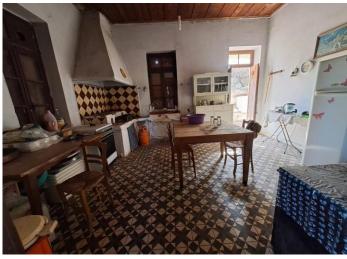

The second door on the left from the hallway opens to the lounge adjoining the bedroom with wooden floors.

On the right hand side of the hallway, the first door has a second bedroom.

The far right room has the generous sized kitchen with door to the garden and outside bathroom.