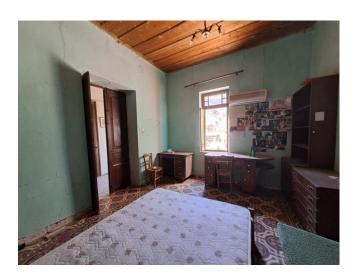

## **INTERIOR**

As you open the front door the impressive entrance hall running from front to back has the original gorgeous patterned floor tiles and high wooden ceilings, with two rooms either side.

From the hallway the first door on the left reveals a double bedroom. A wooden partition wall can open to the lounge next door to create a double sized room.

The second door on the left from the hallway opens to the lounge adjoining the bedroom with wooden floors.

On the right hand side of the hallway, the first door has a second bedroom.

The far right room has the generous sized kitchen with door to the garden and outside bathroom.