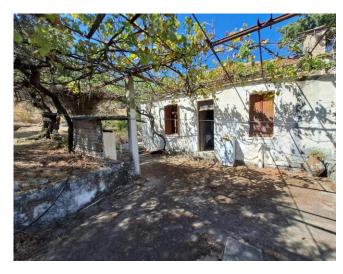

# HOUSE SIZE: 120m<sup>2</sup> LAND SIZE: 1,785m<sup>2</sup>

Detached single storey, 2-bedroom Neo Classical house with large land and extra building density for an investment project.

### **EXTERIOR**

There is a bathroom outside of the main house, a store room to the back and also storage under the house.

The property sits at the top of the fully enclosed plot enjoying views across to the village and partially to the sea.

To the front from the road are fig and olive trees either side in the front garden.

To the right of the property is an original grape/wine press and water collecting sterna.

On a gentle gradient the remainder of the garden has more trees and shrubs, and a better sea view. There is plenty of room for a pool or for another building even.