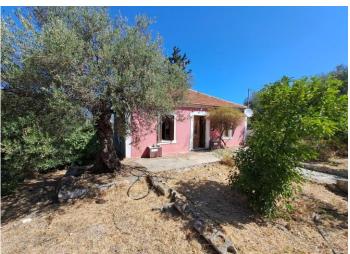

### **EXTERIOR**

There is a bathroom outside of the main house, a store room to the back and also storage under the house.

The property sits at the top of the fully enclosed plot enjoying views across to the village and partially to the sea.

To the front from the road are fig and olive trees either side in the front garden.

To the right of the property is an original grape/wine press and water collecting sterna.

On a gentle gradient the remainder of the garden has more trees and shrubs, and a better sea view. There is plenty of room for a pool or for another building even.