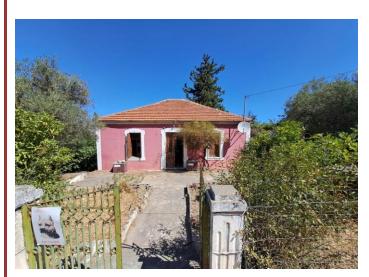

# HOUSE SIZE: 120m<sup>2</sup> LAND SIZE: 1,785m<sup>2</sup>

Detached single storey, 2-bedroom Neo Classical house with large land and extra building density for an investment project.

### **EXTERIOR**

There is a bathroom outside of the main house, a store room to the back and also storage under the house.

The property sits at the top of the fully enclosed plot enjoying views across to the village and partially to the sea.